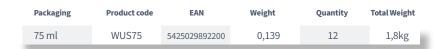

# **Warming** Stick

Easy to apply warming wax with intense heat effect for passive warm-up.