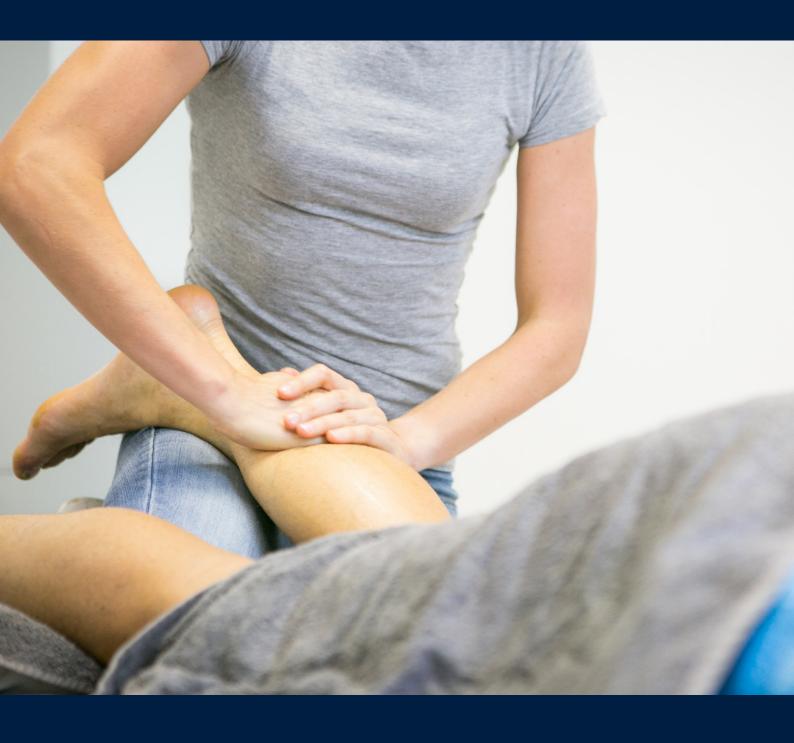

# **Professional**Therapy Range

Massage and manual therapy are a **key part** of any treatment. NAQI® offers **a wide range of products** to complement each treatment.

# **Massage** Lotions

NAQI® Massage Lotions are specifically developed for professional therapists to provide the optimal support during treatment. A massage lotion should provide the perfect glide for the designated therapy and simultaneously protect and nourish the skin of both therapist and customer.