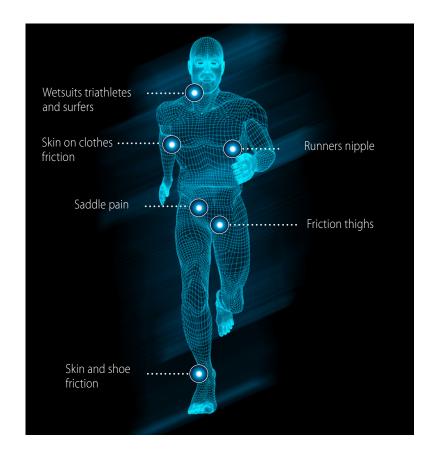

# **Body Screen**

Prevents any friction problems and irritation in daily life. The intensively hydrating lotion provides the ideal barrier to reduce direct contact between the skin and clothing, shoes or skin on skin contact.