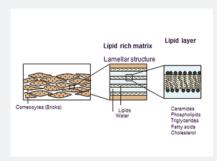

### THE SKIN AND ITS FUNCTION

Our skin is a living organism and forms an excellent barrier. This barrier reduces water loss through the skin. It also stops anything getting in from outside. The skin is a complex structure with 3 layers; the epidermis, the dermis and the hypodermis. The lowest or basal layer of the epidermis is the active, dividing layer. These cells are continually dividing and multiplying and then rise gradually to the surface. Here they undergo changes from living cells (keratinocytes) to dead cells (corneocytes) which are ultimately lost either naturally or by aggression such as detergents or exfoliation. This continuous process of division and shedding takes about 28 days, but slows with ageing. The dead cells are surrounded by a lamellar lipid structure which is made up of layers of water and lipids.

his structure forms the outer layer of the skin and is called the stratum corneum. The outer layer can be compared to a wall and is often referred to as having a bricks and mortar structure. It consists of corneocytes (bricks) which are bound to the lamellar lipid structure (mortar). This structure is essential for an effective barrier and will prevent excessive water loss (trans-epidermal water loss), as well as the penetration of irritating substances. To prevent a drop in water level and skin dehydration, water is constantly sourced from the deeper layers.