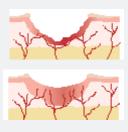

### SKIN DAMAGE OR INJURY

Damage to the epidermis does not leave scars. Injuries that penetrate through to the dermis do however. The deeper the skin injury, the longer it takes for the skin barrier to be restored.

The renewal of the epidermis takes just fourteen days, but depending on the depth of the wound the increased trans-epidermal water loss (TEWL) may persist for 150 to 500 days.

While the epidermis is not functioning completely and the dermal remodelling is not completed, the barrier function of the renewed skin is problematic and needs special care in order to combat further water loss.