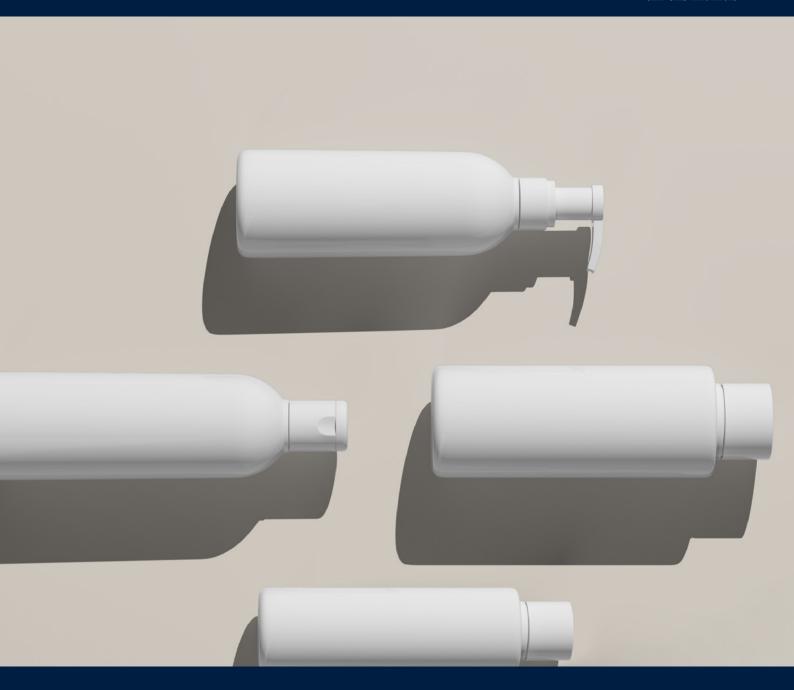

# **Our Packaging**

We take the outmost care in selecting our packaging.

Thorough testing of every bottle is indispensable to assure there is no interaction between the product and the packaging or any evaporation with a loss of product as consequence.

### **Airless** Bottle

The 100ml airless bottles ensure the best product protection and optimal dosage. The pump turns 360° therefore making it easy and simple to apply from all possible angles. These bottles offer a maximum of convenience and a minimum of wastage

# **Touchless** Dispenser

The touchless dispensers are easy to install and operate. Providing the perfect dosage of the preferred NAQI® product at any time. Refill bottles are available for Massage Lotion Sport – Liquid Soap - ... and can be produced for any other product upon request.