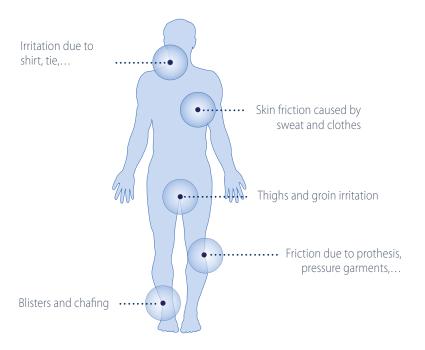

# **Body Screen**

Prevents any friction problems and irritation in daily life. The intensively hydrating lotion provides the ideal barrier to reduce direct contact between the skin and clothing, shoes or skin on skin contact.