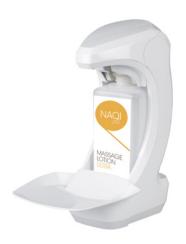

# **Touchless** Dispenser

The touchless dispensers are easy to install and operate. Providing the perfect dosage of the preferred NAQI® product at any time. Refill bottles are available for Massage Lotion Sport – Liquid Soap - ... and can be produced for any other product upon request.