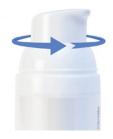

### **Airless** Bottle

The 100ml airless bottles ensure the best product protection and optimal dosage. The pump turns 360° therefore making it easy and simple to apply from all possible angles. These bottles offer a maximum of convenience and a minimum of wastage