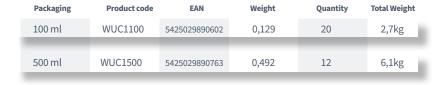

# n° **3**

Very intense warm-up.

| Packaging | Product code | EAN           | Weight | Quantity | Total Weight |
|-----------|--------------|---------------|--------|----------|--------------|
| 100 ml    | WUC3100      | 5425029890596 | 0,127  | 20       | 2,6kg        |
|           |              |               |        |          |              |
| 500ml     | WUC3500      | 5425029890787 | 0,489  | 12       | 6,1kg        |